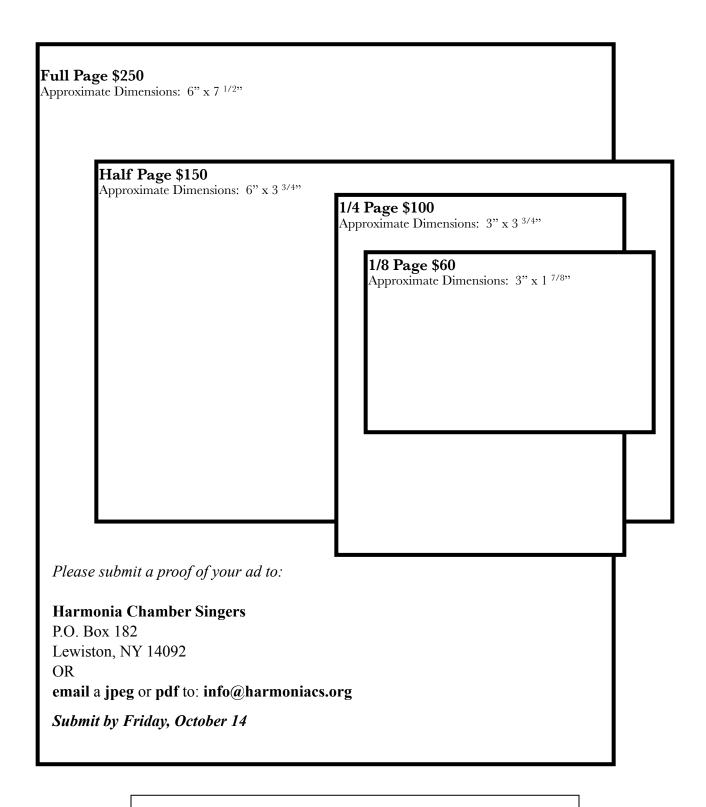

### ADVERTISEMENT

Your ad will run in concert programs for the entire 2016-2017 season

Choose from the following options:

| Full Page    | (6" x 7 <sup>1/2</sup> ") | \$250 |
|--------------|---------------------------|-------|
| Half Page    | (6" x 3 <sup>3/4</sup> ") | \$150 |
| Quarter Page | (3" x 3 <sup>3/4</sup> ") | \$100 |
| Eighth Page  | (3" x 1 <sup>7/8</sup> ") | \$60  |

# ADVERTISEMENT OPTIONS

All ads will run for the entire 2016-2017 season

If you would like to discuss season or concert sponsorship, please provide contact information on the other side.